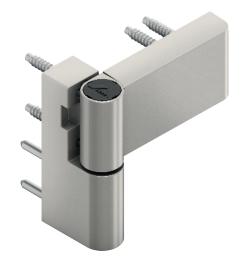

## **Product description**

The Roto Solid S  $\mid$  150 P two-part screw-on hinge is suitable for timber and PVC entrance doors up to a sash weight of 110 kg.

Roto Solid S screw-on hinges offer solutions in various different performance categories and design lines.

## Advantages at a glance

- For timber and PVC entrance doors up to 110 kg
- With proven anti-lifting device to prevent unauthorised unhinging and jemmying
- Overlapping overlap height intervals for greater flexibility
- With additional gasket compression adjustment