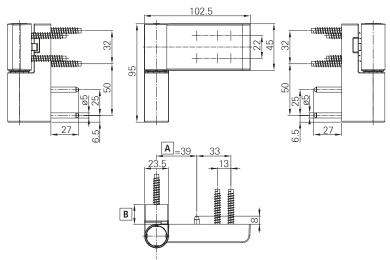

## 4.4 150 P

[A] Presetting

[B] Overlap height

## Adjustment range

- Laterally adjustable: ±5 mm
- Height adjustable: +5 / -1 mm
- Gasket compression adjustable: ±1 mm
- Additional gasket compression adjustment of ±0.75 mm by turning the eccentric frame hinge bush